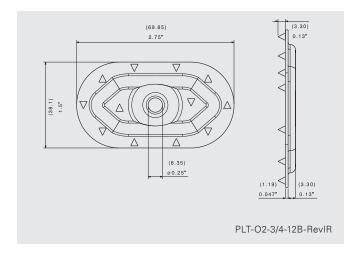

#### **Specifications**

OD: 2.750" (70 mm)
Width: 1.500" (38 mm)
Thickness: 0.047" (1.19 mm)
Finish: AZ50 Galvalume®