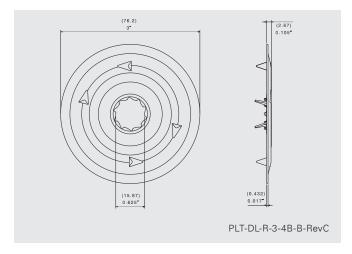

## **Specifications**

 OD:
 3" (76 mm) Round

 Width:
 0.017" (0.43 mm)

 Finish:
 AZ55 Galvalume®