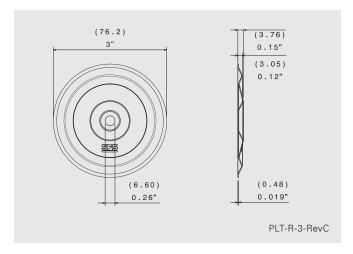

### **Specifications**

OD: 3" (76 mm)

Thickness: 0.019" (0.48 mm)

Finish: AZ50 Galvalume®