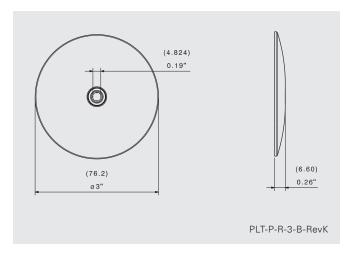

### **Specifications**

OD: 3" Round
Thickness: 0.26" (6.60 mm)
Material: Polypropylene
Color: White