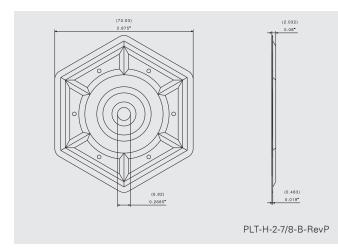

#### Installation and Application Considerations

Use in applications approved by the roofing system manufacturer. Use with:

- #12 Dekfast
- #14 Dekfast
- #15 Dekfast
- 1/4" Dekspike
- TPR

2-7/8" (73 mm) Hex 0.019" (0.48 mm) AZ50 Galvalume®, plain or painted