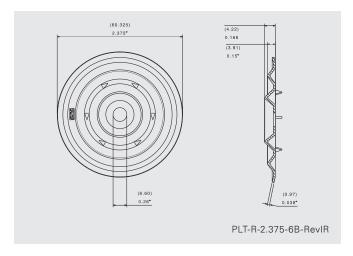

# 2-3/8" Round Barbed Stress Plate **DEKFAST**<sup>™</sup> PLT-R-2-3/8-6B

### **Specifications**

OD: 2-3/8" (60 mm) Round Thickness: 0.038" (1 mm) Finish: AZ50 Galvalume®