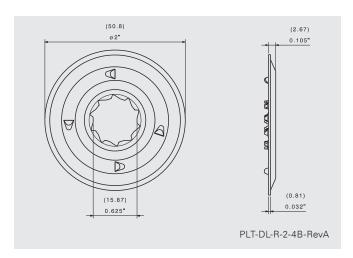

# **Specifications**

OD: 2" (51 mm) Round Width: 0.032" (0.81 mm) Finish: AZ55 Galvalume $^{\odot}$ 