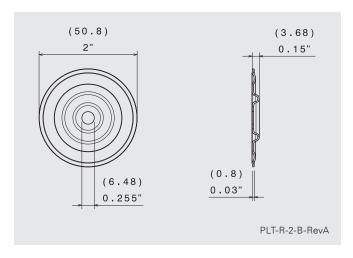

# **Specifications**

OD: 2" (51 mm) Round Thickness: 0.032" (0.81 mm) Finish: AZ55 Galvalume®