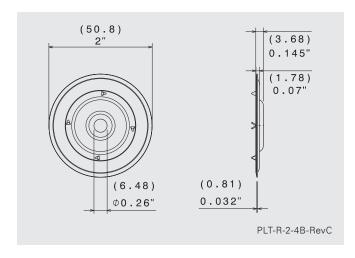

### **Specifications**

OD: 2" (51 mm)

Thickness: 0.032" (0.81 mm)

Finish: AZ55 Galvalume®