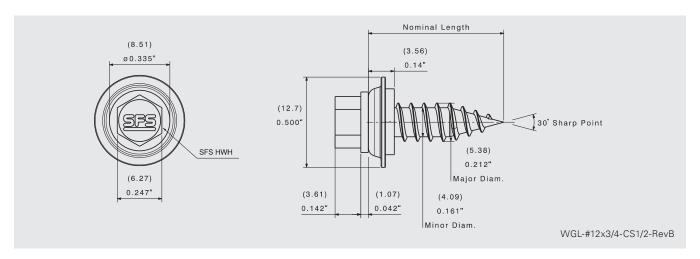

## Woodgrip<sup>™</sup> Lap Control Seal Panel to Panel Fastener

**Product Specifications** 

Diameter: #12 (5.38 mm)

Threads Per Inch: 14

Head Style: 1/4" dia. HWH AF (6.27 mm)

Washer: 1/2" Galvanized and EPDM control seal

(12.7 mm)

Drill Point: Sharp point Drill Capacity: 2x24 ga.

Thread Major Dia: 0.212" (5.38 mm)
Thread Minor Dia: 0.161" (4.09 mm)