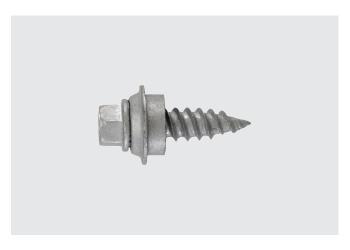

# Woodgrip<sup>™</sup> Lap Control Seal Panel to Panel Fastener

## **Features and Benefits**

- High hex washer head provides driving stability
- Sharp point for fast installation
- Assembled control seal washer
- VistaCoat® premium coating system
- VistaCoat® limited warranty

## Woodgrip<sup>™</sup> Lap Control Seal Panel to Panel Fastener

**Product Specifications** 

Diameter: #12 (5.38 mm)

Threads Per Inch: 14

Head Style: 1/4" dia. HWH AF (6.27 mm)

Washer: 1/2" Galvanized and EPDM control seal

(12.7 mm)

Drill Point: Sharp point Drill Capacity: 2x24 ga.

Thread Major Dia: 0.212" (5.38 mm)
Thread Minor Dia: 0.161" (4.09 mm)