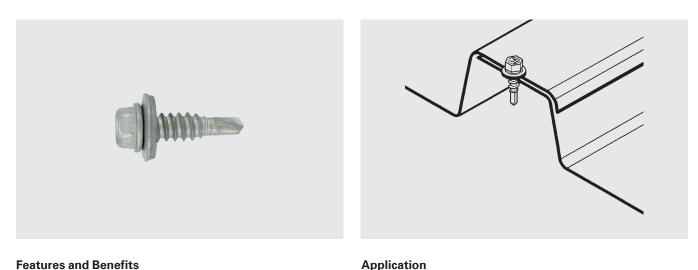

## **Features and Benefits**

- 410SS provides resistance to corrosion in mild to light industrial environments
- High hex washer head provides driving stability
- Self-drill point for fast installation
- · Available with no sealing washer or with aluminum bond seal washer

### Use of impact guns or hammer drills is not recommended.

Composite thickness should not exceed 0.095" (2.4 mm).

Panel to panel side lap, end lap, and other stitch applications

© SFS, 06/2021, US, V1.01