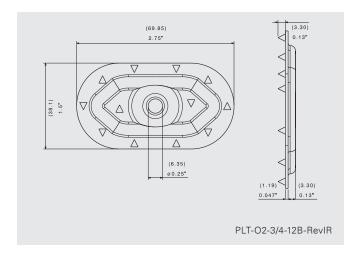

### **Specifications**

 OD:
 2.750" (70 mm)

 Width:
 1.500" (38 mm)

 Thickness:
 0.047" (1.19 mm)

 Finish:
 AZ50 Galvalume®