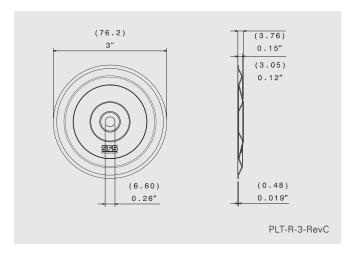

# 3" Round Stress Plate **DEKFAST** PLT-R-3

#### **Specifications**

OD: 3" (76 mm) Thickness: 0.019" (0.48 mm) Finish: AZ50 Galvalume®