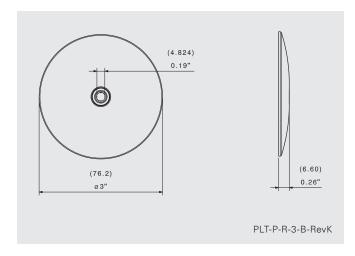

#### **Specifications**

OD: 3" Round Thickness: 0.26" (6.60 mm) Material: Polypropylene Color: