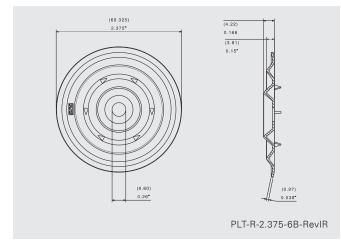

# 2–3/8" Round Barbed Stress Plate **DEKFAST**<sup>™</sup> PLT-R-2-3/8-6B

2-3/8" (60 mm) Round 0.038" (1 mm) AZ50 Galvalume®