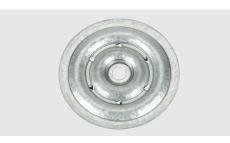

# 2–3/8" Round Barbed Stress Plate **DEKFAST**<sup>™</sup> PLT-R-2-3/8-6B

### **Features and Benefits**

- Engineered barb design provides maximum wind uplift rating
- 20 ga. Galvalume® steel

| Product Selection |                                    |                  |                   |             |
|-------------------|------------------------------------|------------------|-------------------|-------------|
| Material No.      | Item                               | Description      | Carton Wt. (lbs.) | Carton Qty. |
| 982326            | 2–3/8" Round Barbed Membrane Plate | PLT-R-2-3/8-6B-B | 36                | 1,000       |

2-3/8" (60 mm) Round 0.038" (1 mm) AZ50 Galvalume®