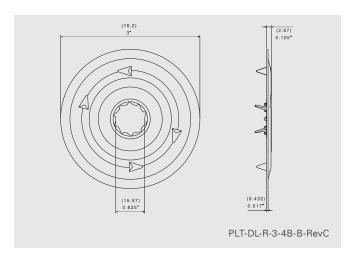

# **3" Round Stress Plate Deklite<sup>™</sup> PLT-DL-R-3-4B**

### **Features and Benefits**

- Plate designed to lock into Deklite<sup>™</sup> auger upon installation
- Barb design creates maximum wind uplift rating
- 26 ga. Galvalume® steel

## **Specifications**

OD: 3" (76 mm) Round Width: 0.017" (0.43 mm) Finish: AZ55 Galvalume®