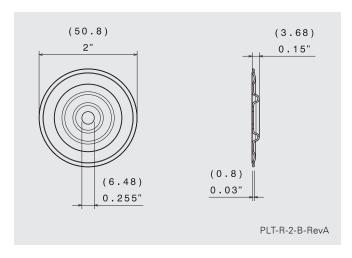

# 2" Round Stress Plate **DEKFAST** PLT-R-2

# **Specifications**

OD: 2" (51 mm) Round Thickness: 0.032" (0.81 mm) Finish: AZ55 Galvalume®