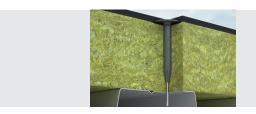

# **TPA50 Polyamide Sleeve**



#### Application

Insulation attachment to steel deck



#### **Features and Benefits**

- Large domed plate provides secure resistance to wind uplift
- Polyamide PA6 material protects against heat loss or gain
- Ergonomic tube design for better insertion
- Sharp point grooved tip makes insertion easy and provides secure clamping

|         | _     |        |
|---------|-------|--------|
| Product | · 550 | ection |

| Material No. | Length          | Description | Carton Qty. |
|--------------|-----------------|-------------|-------------|
| 1587374      | 70 mm (2-3/4")  | TPA50x70    | 1,000       |
| 1587649      | 160 mm (6-1/4") | TPA50x160   | 500         |



### **Specifications**

Material:

High quality polyamide (PA6)

## **Installation and Application Considerations**

Use in applications approved by the roofing system manufacture