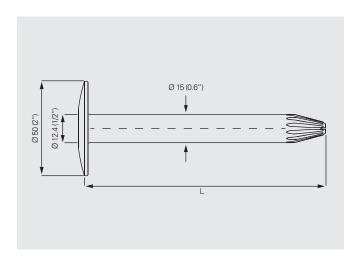

|         | _     |        |
|---------|-------|--------|
| Product | · 550 | ection |

| Material No. | Length          | Description | Carton Qty. |
|--------------|-----------------|-------------|-------------|
| 1587374      | 70 mm (2-3/4")  | TPA50x70    | 1,000       |
| 1587649      | 160 mm (6-1/4") | TPA50x160   | 500         |

### **Specifications**

Material:

High quality polyamide (PA6)