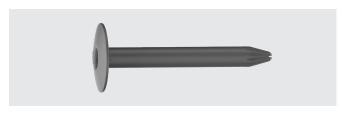

# **TPA50 Polyamide Sleeve**

#### **Features and Benefits**

- Large domed plate provides secure resistance to wind uplift
- Polyamide PA6 material protects against heat loss or gain
- Ergonomic tube design for better insertion
- Sharp point grooved tip makes insertion easy and provides secure clamping