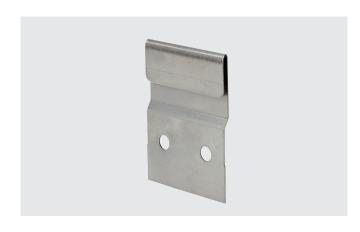

# Bermuda (Roof & Wall) **Engineered Panel Clip**

## Application

For use with interlocking horizontal metal roof and wall panels

### **Product Selection**

| Material No. | Item                | Description           | Carton Wt. (lbs.) | Carton Qty. |
|--------------|---------------------|-----------------------|-------------------|-------------|
| 1239568      | Bermuda (wall) clip | 24 ga. (0.6 mm) 304SS | 25                | 500         |