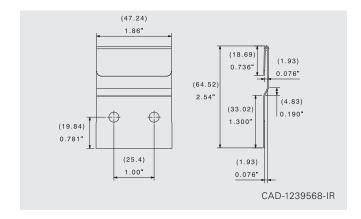

#### **Specifications**

Height: 2.54" (64.52 mm) Width: 1.86" (47.24 mm)

Holes: 2-hole