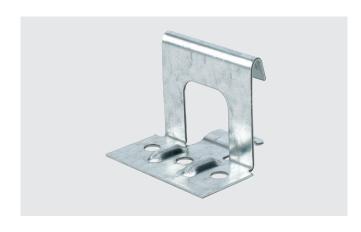

# 1-5/8" Snap Lock **Engineered Panel Clip**

## Application

Standing seam panel clips used for attachment of snap lock type panels wherein mechanical seaming is not required

## **Features and Benefits**

- Manufactured from high quality, corrosion resistant steel meeting strict mechanical property requirements
- Tightly controlled manufacturing tolerances for a secure and functional fit every time
- Allows unlimited thermal movement. Always follow the standing seam panel manufacturer's details and instructions on proper use, location and performance values as well as properly fixing their respective roof panels to the structure to prevent uncontrolled sliding