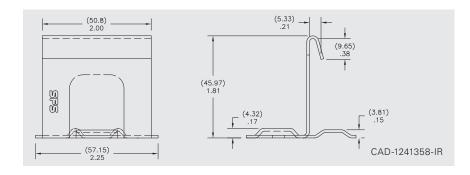

## **Specifications**

Height: 1.81" (45.97 mm) Width: 2.00" (50.80 mm)

Holes: 3-hole