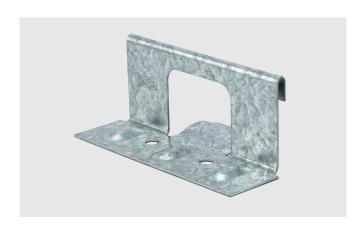

# 1-1/2" Snap Lock Engineered Panel Clip

## **Application**

Standing seam panel clips used for attachment of snap lock type panels wherein mechanical seaming is not required

## **Features and Benefits**

- Manufactured from high quality, corrosion resistant steel meeting strict mechanical property requirements
- Tightly controlled manufacturing tolerances for a secure and functional fit every time
- Allows unlimited thermal movement. Always follow the standing seam panel manufacturer's details and instructions on proper use, location and performance values as well as properly fixing their respective roof panels to the structure to prevent uncontrolled sliding