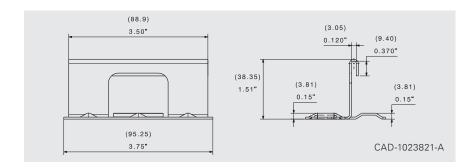

## **Specifications**

Height: 1.51" (38.35 mm) Width: 3.50" (88.90 mm)

Holes: 2-hole