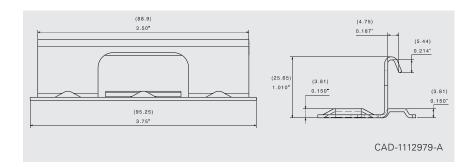

#### **Specifications**

Height: 1.01" (25.65 mm) Width: 3.50" (88.90 mm)

Holes: 2-hole