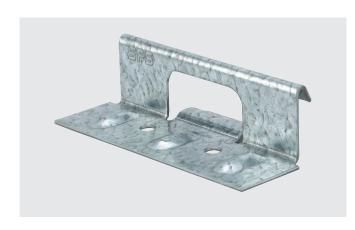

# 1" Snap Lock **Engineered Panel Clip**

### Application

Standing seam panel clips used for attachment of snap lock type panels wherein mechanical seaming is not required

#### **Features and Benefits**

- Manufactured from high quality, corrosion resistant steel meeting strict mechanical property requirements
- Tightly controlled manufacturing tolerances for a secure and functional fit every time
- Allows unlimited thermal movement. Always follow the standing seam panel manufacturer's details and instructions on proper use, location and performance values as well as properly fixing their respective roof panels to the structure to prevent uncontrolled sliding