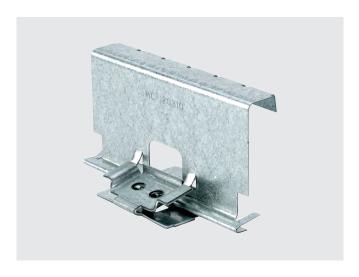

# 2" Float Engineered Panel Clip

#### Application

Standing seam panel clips used for attachment of mechanically seamed panel types wherein movement of the roof panel system is required to allow for thermal expansion and contraction

#### **Features and Benefits**

- Manufactured from high quality, corrosion resistant steel meeting strict mechanical property requirements
- Tightly controlled manufacturing tolerances for a secure and functional fit every time
- Allows limited thermal movement (determined by length of slide between the clip's top and base). Always follow the standing seam panel manufacturer's details and instructions on proper use, location and performance values of float clips as well as properly fixing of roof panels to the structure to prevent uncontrolled sliding