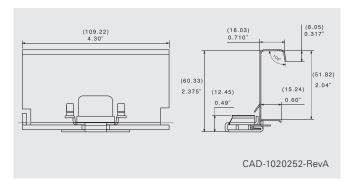

### **Specifications**

Height: 2.375" (60.33 mm) Width: 4.30" (109.22 mm)

Holes: 2-hole

#### **Product Selection**

| Material No. | Item          | Description                     |                                 | Carton Wt. | Carton Qty. |
|--------------|---------------|---------------------------------|---------------------------------|------------|-------------|
|              |               | Base Material                   | Tab Material                    | (lbs.)     |             |
| 1020252      | 2" Float clip | 16 ga. (1.5 mm) G-90 Galvanized | 22 ga. (0.8 mm) G-90 Galvanized | 26         | 100         |
| 1184718*     | 2" Float clip | 16 ga. (1.5 mm) G-90 Galvanized | 22 ga. (0.8 mm) G-90 Galvanized | 26         | 100         |
| 1258847      | 2" Float clip | 16 ga. (1.5 mm) G-90 Galvanized | 22 ga. (0.8 mm) 304SS           | 26         | 100         |
| 1398805*     | 2" Float clip | 16 ga. (1.5 mm) G-90 Galvanized | 22 ga. (0.8 mm) 304SS           | 26         | 100         |