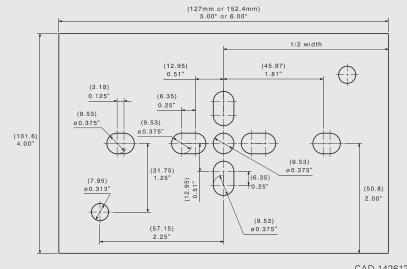

# **Specifications**

| Length: | 5" (127 mm)   |
|---------|---------------|
|         | 6" (152.4 mm) |
| Width:  | 4" (101.6 mm) |

CAD-1426129-IR

Metric values are approximate conversions.

Canada T 800 234 4533 www.sfsintecusa.com