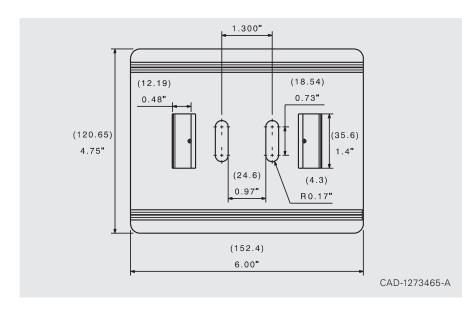

#### **Product Selection**

| Material No. | Item                                | Description                     | Carton Wt. (lbs.) | Carton Qty. |
|--------------|-------------------------------------|---------------------------------|-------------------|-------------|
| 1273465      | 4-3/4" x 6" snap lock bearing plate | 24 ga. (0.6 mm) G-90 Galvanized | 30                | 125         |

## **Specifications**

Length: 6" (152.4 mm) Width: 4.75" (120.65 mm)