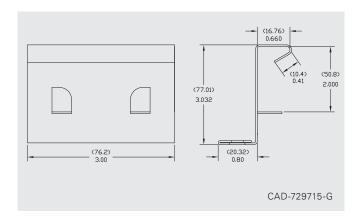

## **Specifications**

3.032" (77.01 mm) Height: Width: 3.00" (76.20 mm) Holes: 3-hole