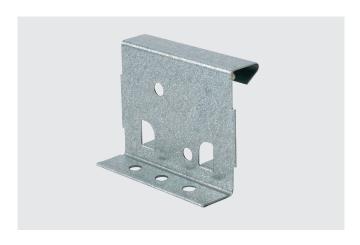

# 3" Fixed **Engineered Panel Clip**

## Application

Standing seam panel clips used for attachment of mechanically seamed panel types securing a fixed connection point wherein there is minimal differential movement of the roof panel

## **Product Selection**

| Material No. | Item          | Description                     | Carton Wt. (lbs.) | Carton Qty. |
|--------------|---------------|---------------------------------|-------------------|-------------|
| 728495*      | 3" Fixed clip | 22 ga. (0.8 mm) G-90 Galvanized | 28                | 200         |