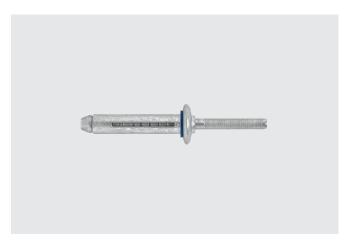

## **BULB-TITE® Rivet (3/16") Structural Attachment**

### **Product Specifications**

Diameter: 3/16" (4.75 mm)

Head Style: Dome Head .457" (11.6 mm) Fastener Material: Aluminum/Aluminum