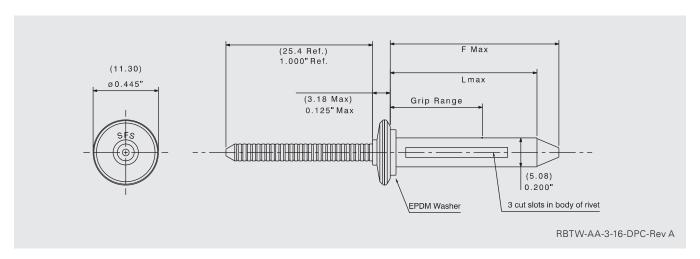

### **Product Specifications**

Diameter: 3/16" (4.75 mm)

Head Style: Dome Head .457" (11.6 mm) Fastener Material: Aluminum/Aluminum

| Material No. | BULB-TITE® Code | Grip Range    | Description                    | Carton Wt. (lbs.) | Carton Oty. |
|--------------|-----------------|---------------|--------------------------------|-------------------|-------------|
| 1194609      | RV6604-6-4W     | 0.062"-0.250" | RBTW-AA-3/16-DPC-G.062to.250-B | 21                | 3,000       |
| 1194621      | RV6604-6-6W     | 0.187"-0.375" | RBTW-AA-3/16-DPC-G.187to.375-B | 21                | 3,000       |
| 1194623      | RV6604-6-8W     | 0.312"-0.500" | RBTW-AA-3/16-DPC-G.312to.500-B | 21                | 3,000       |
| 1194625      | RV6604-6-10W    | 0.437"-0.625" | RBTW-AA-3/16-DPC-G.437to.625-B | 14                | 2,000       |