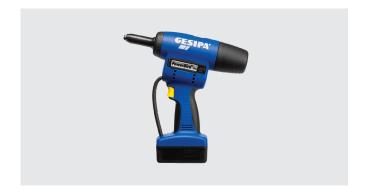

## Installation and Application Considerations

Use of a #4 drill bit is required for a pre-drill hole size of 0.209"-0.221".

AccuBird Pro (P/N 1689542) cordless tool for optimum power and speed recommended for consistent setting of rivets.